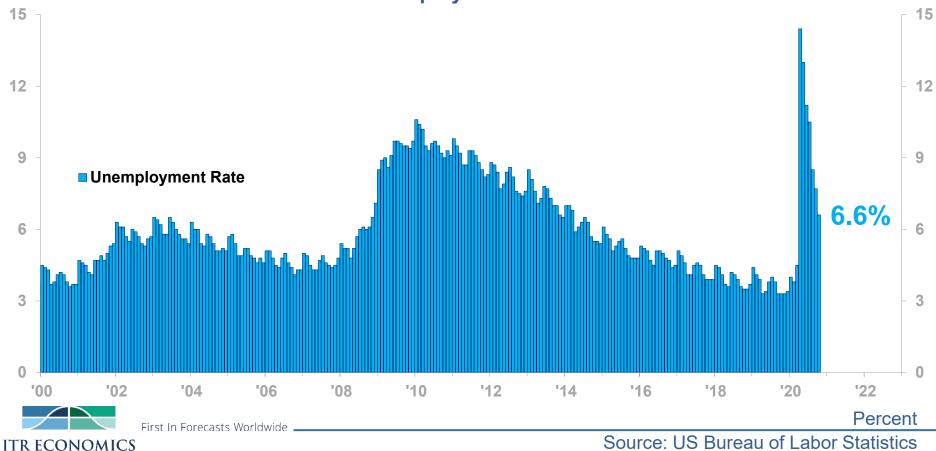

#### The Struggle to Find Skilled Labor Will Persist

**US Unemployment Rate NSA** 